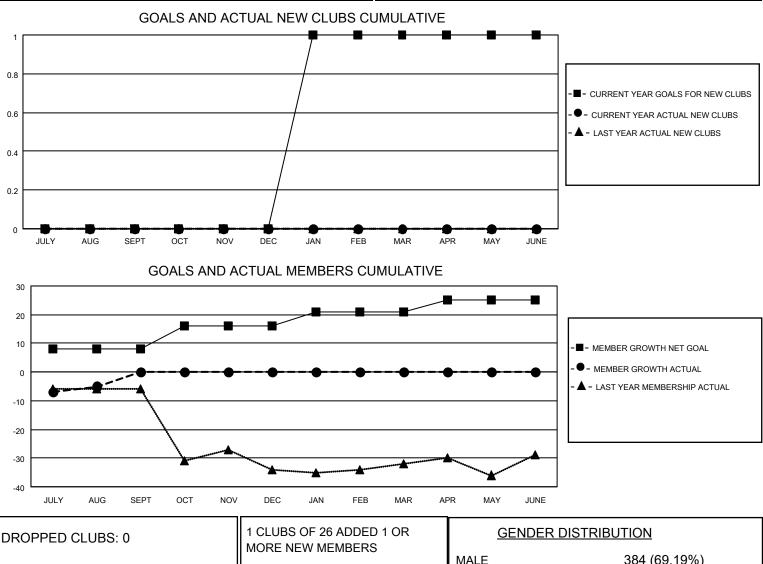

## LOCATION PENNSYLVANIA

District 14 W

Results as of: 8/31/2023

|                       | Club          | S         |               |                       | Men                    | nbers                   |                                                    |
|-----------------------|---------------|-----------|---------------|-----------------------|------------------------|-------------------------|----------------------------------------------------|
| RESULTS FOR 2023-2024 |               |           |               | RESULTS FOR 2023-2024 |                        |                         |                                                    |
| QUARTER               | NEW CLUB GOAL | NEW CLUBS | DROPPED CLUBS | QUARTER MEM           | BER GROWTH NET<br>GOAL | MEMBER GROWTH<br>ACTUAL | DROPPED<br>MEMBERS ACTUAL<br>(including transfers) |
| JULY/AUG/SEPT         | 0             | 0         | 0             | JULY/AUG/SEPT         | 8                      | 3                       | 7                                                  |
| OCT/NOV/DEC           | 0             | 0         | 0             | OCT/NOV/DEC           | 8                      | 0                       | 0                                                  |
| JAN/FEB/MAR           | 1             | 0         | 0             | JAN/FEB/MAR           | 5                      | 0                       | 0                                                  |
| APR/MAY/JUNE          | 0             | 0         | 0             | APR/MAY/JUNE          | 4                      | 0                       | 0                                                  |

| DROPPED CLUBS: 0 |   | MORE NEW MEMBERS          | GENDER DISTRIBUTION       |              |  |
|------------------|---|---------------------------|---------------------------|--------------|--|
|                  |   |                           | MALE                      | 384 (69.19%) |  |
|                  |   |                           | FEMALE                    | 171 (30.81%) |  |
| DROPPED MEMBERS  |   |                           | NON BINARY                | 0 (0.00%)    |  |
|                  | • |                           | PREFER NOT TO ANSWER      | 0 (0.00%)    |  |
| DECEASED         | 2 |                           |                           |              |  |
| CLUB CANCELLED   | 0 | CLICK HERE FOR CUMULATIVE | TOTAL FAMILY UNIT MEMBERS | 5 52         |  |
| OTHER            | 5 | MEMBERSHIP DATA           |                           |              |  |
| TOTAL            | 7 |                           | FAMILY MEMBERS PAYING HA  | LF DUES 28   |  |
|                  |   |                           |                           |              |  |
|                  |   |                           |                           |              |  |